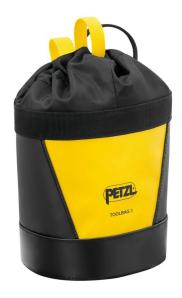

## **Petzl Toolbag Tool Pouch**

**Brand:**Petzl

## Description

Petzl Tool Bag Tool Pouch

- Allows tools to be organized during suspended work
- Attaches easily to any type of harness
- Available in two sizes: small size for smaller tools (measuring tape, pencil, screws/nuts...) large size for hand tools (hammer, screwdriver...)