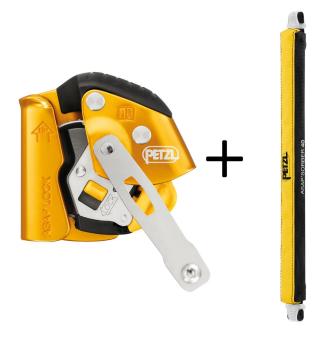

## Petzl Asap Lock Mobile Fall Arrester + 40cm ASAP'sorber

Brand:Petzl Code: C1118

\$496.50 +GST \$570.98 incl. GST

## **Description**

PETZL - ASAP LOCK + 40cm ASAP'sorber

ASAP LOCK with 40 cm ASAP'SORBER Kit. ASAP mobile fall device with ASAP'SORBER energy absorber.

ASAP LOCK mobile fall arrest device: The integrated lock function, allows the user to immobilise the device to reduce fall distance. In normal use, the ASAP wil move freely along a rope, without manual assistance. In case of shock loading or sudden acceleration, the ASAP locks on the rope and arrests the user's movement.

ASAP'SORBER: May only be used with the ASAP or ASAP LOCK devices. It allows a user to work with clearance from their main-line. The fall-decelerating, tear-webbing is protected from abrasion in its pouch that is openable for easy PPE Inspection.