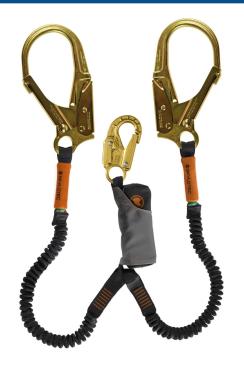

## Skylotec Skysafe Pro Flex Y Elasticised Twin Lanyard 1.8m

**Brand:**Skylotec **Code:** C5735

\$375.00 +GST \$431.25 incl. GST

## **Description**

Skylotec Skysafe Pro Flex Y Elasticised Twin Lanyard 1.8m

Revolutionary, new energy absorber with the large weight range from 50 – 140kg. that always withstands a maximum impact of less than 6kN at a maximum absorber length of 1.75m.

## **Features**

- Size 1.8m
- Major axis breaking load 22Kn
- Made form polyester and steel
- Complies with AS/NZS 1891.1:2007