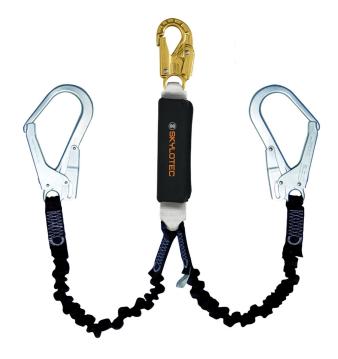

## Skylotec BFD Y Flex Shock Absorber Double Lanyard

**Brand:**Skylotec **Code:** C6440

\$218.00 +GST \$250.70 incl. GST

## **Description**

Skylotec BFD Y Flex Shock Absorber Double Lanyard

The Skylotec BFD Y Flex Shock Absorber is a personal energy absorbing lanyard designed to reduce the overall length of the lanyard by 73cm and is designed to effectively arrest a fall whilst minimising the shock loads on the body. The 'Tear Tape' technology shock pack utilises a contolled tearing action that is initiated when the lanyard is 'loaded' during the fall and limits the fall arrest forces to below 6kN.

## **Features**

- Length 2m
- On the lanyard ends FS 90 ST scaff hooks
- On the shock absorber end snap hook 23Kn
- Complies with AS/NZS 1891.1:2007