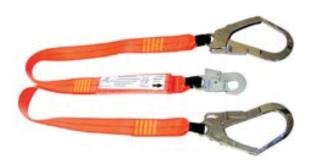

## QSI Double Leg Webbing Lanyard - 2m with Snap Hook & 2x Scaffold Hooks (S008)

Brand:QSI Code: C3035

\$151.33 +GST \$174.03 incl. GST

## Description

QSI Double Leg Webbing Lanyard - 2m with Snap Hook & 2x Scaffold Hooks (S008)