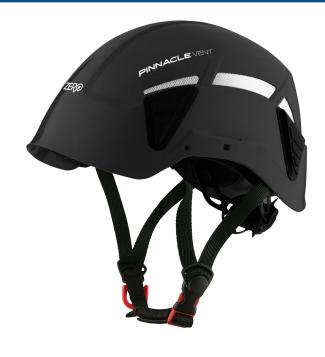

## Zero Pinnacle Exo Vent Safety Helmet ZPE01

Brand:Zero \$126.50+GST

## **Description**

Zero Pinnacle Exo Vent Safety Helmet ZPE01

Light, comfortable and stylish helmet designed for construction, work at heights and abseil use. Meets new regulations for work at heights where the chin strap must not be releasable and the helmet can withstand multiple blows and prevent penetrations from various angles.

## **Features**

- Wide aeration vents with mesh covers to prevent debris entry
- Slots for fitting ear protectors and visor
- Lamp holder clips
- One size fits most with quick wheel up/down adjustable size system