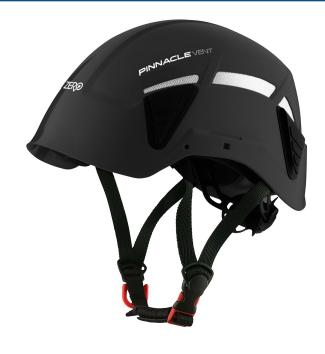

# Zero Pinnacle Exo Vent Safety Helmet ZPE01

Brand:Zero \$126.50+GST

### **Description**

Zero Pinnacle Exo Vent Safety Helmet ZPE01

Light, comfortable and stylish helmet designed for construction, work at heights and abseil use. Meets new regulations for work at heights where the chin strap must not be releasable and the helmet can withstand multiple blows and prevent penetrations from various angles.

#### **Features**

- Wide aeration vents with mesh covers to prevent debris entry
- Slots for fitting ear protectors and visor
- Lamp holder clips
- One size fits most with quick wheel up/down adjustable size system