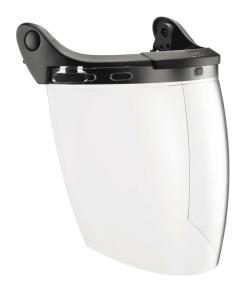

## Petzl Vizen Eye Shield With Electrical Protection

**Brand:**Petzl **Code:** C6254

\$106.00 +GST \$121.90 incl. GST

## **Description**

Petzl Vizen Eye Shield With Electrical Protection

- Ultra-wrap shield completely protects face against dangers of an electric arc
- Mounting inserts for easy installation on VERTEX (2011 version and later) and ALVEO helmets
- Pivots quickly from work position to storage position on top of the helmet
- Scratch- and fog-resistant