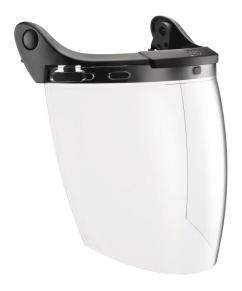

## Petzl Vizen Eye Shield With Electrical Protection

**Brand:**Petzl **Code:** C6254

\$106.00 +GST \$121.90 incl. GST

## Description

Petzl Vizen Eye Shield With Electrical Protection

- Ultra-wrap shield completely protects face against dangers of an electric arc
- Mounting inserts for easy installation on VERTEX (2011 version and later) and ALVEO helmets
- Pivots quickly from work position to storage position on top of the helmet
- Scratch- and fog-resistant

## **Specifications**

- Weight: 180g
- Certifications: CE EN 166, 1BT8, CE EN 170, 2C-1,2, ANSI Z87.1-2010, GS ET-29, classe 1