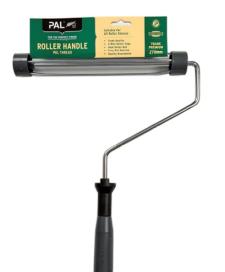

## **Pal Paint Roller Handle**

Brand:PAL

Options

| Code  | Description | Price   |
|-------|-------------|---------|
| C1874 | 270mm       | \$24.30 |
| C1873 | 230mm       | \$20.90 |

## Description

Pal Paint Roller Handle Frame

Standard thread for attaching standard roller extension pole.

Solid 8mm wire frame with a 5 wire roller cage.

Available in 230mm and 270mm sizes.