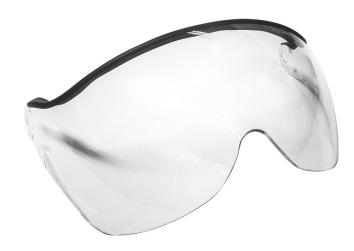

## **Apex Helmet Visor APXV**

## **Description**

Apex Helmet Half Face Visor APXV

Visor compatible with APX05 Apex Helmets. Swivels over top of helmet when to required. Scratch and fog resistant.

Available in smoke or clear.

Visor only - helmet not included.