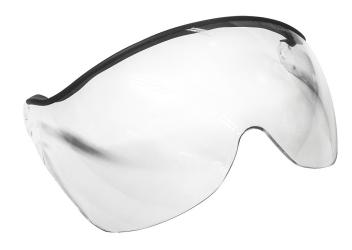

## **Apex Helmet Visor APXV**

## **Description**

Apex Helmet Half Face Visor APXV

Visor compatible with APX05 Apex Helmets. Swivels over top of helmet when to required. Scratch and fog resistant.

Available in smoke or clear.

Visor only - helmet not included.