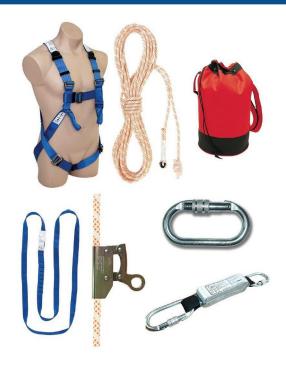

## **Description**

QSI Economy Roofing Height Safety Kit 20m - QSI (RKE10)

Our Economy Roofing Kit is a simple roof kit intended for basic roof work. It is anchored on the opposite side of the roof to where the work is done. A manual rope grab keeps the user attached to the rope. Rope and Rope Grab combinations are certified to AS/NZS 1891.3.

## Kit Contents:

- 1 x 20m of 11mm kernmantle rope with 1 x sewn eye loop and 1 x stop knot
- 1 x RG011 Manual rope grab
- 1 x S009KC Mini energy absorber block with carabiners
- 1 x MC001 carabiner
- 1 x HS807-15 1.5 metre 20mm Webbing Endless Round Sling
- 1 x SBE2K Full body harness
- 1 x 50m rope bag