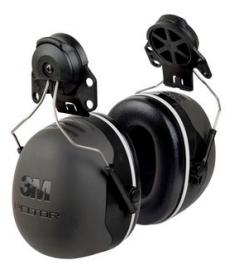

## **3M Peltor X Series X5P3G Helmet Attached Earmuff**

Brand:3m Code: C2389-1

\$97.20 +GST \$111.78 incl. GST

## Description

3M Peltor X Series X5P3G Helmet Attached Earmuff

Earmuffs attachable to hard hats and safety helmets with standard slot.

- The wire headband offers consistent pressure over prolonged wearing periods
- Earcup pivot points tilt for optimum comfort and efficiency
- Extreme noise protection