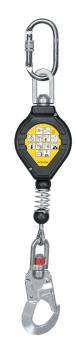

## **ZERO Steel Cable Retractor CR-30 LDR00C3**

Brand:Zero Code: C5697

\$389.25 +GST \$447.64 incl. GST

## Description

ZERO Steel Cable Retractor CR-30 LDR00C3

Lightweight and portable retractable type 2 fall arrester. Very compact size. Includes fall indicator to show if unit has been shock loaded. Rugged reliable unit.

## **Features**

• Max working length: 3m

• Static strength: not less than 12kN.

• Braking force: less than 6kN.