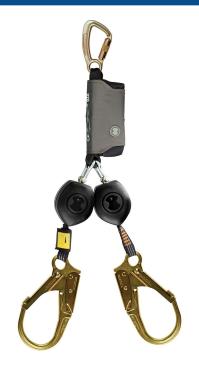

## Description

Skylotec PEANUT Y Fall Arrest Device

Ultra-compact fall protection device with FS 90 ANSI carabiner on anchoring. The Peanut is already equipped with the new One-4-All shock absorber and is therefore approved for the weight class 50-135-kg.

## **Features**

- Length 1.8m
- Complies with EN 360:2002
- On the lanyard ends FS 90 ST scaff hooks
- On the shock absorber ends Kobra Tri carabiner