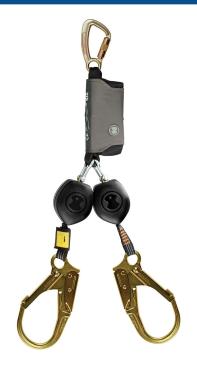

## Description

Skylotec PEANUT Y Fall Arrest Device

Ultra-compact fall protection device with FS 90 ANSI carabiner on anchoring. The Peanut is already equipped with the new One-4-All shock absorber and is therefore approved for the weight class 50-135-kg.

## **Features**

- Length 1.8m
- Complies with EN 360:2002
- On the lanyard ends FS 90 ST scaff hooks
- On the shock absorber ends Kobra Tri carabiner