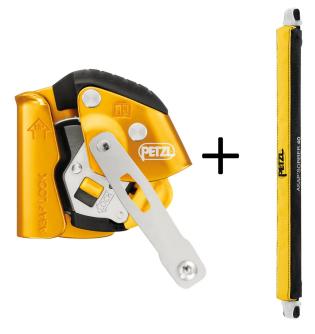

## Petzl Asap Lock Mobile Fall Arrester + 40cm ASAP'sorber

Brand:Petzl Code: C1118

\$496.50 +GST \$570.98 incl. GST

## Description

PETZL - ASAP LOCK + 40cm ASAP'sorber

ASAP LOCK with 40 cm ASAP'SORBER Kit. ASAP mobile fall device with ASAP'SORBER energy absorber.

ASAP LOCK mobile fall arrest device: The integrated lock function, allows the user to immobilise the device to reduce fall distance. In normal use, the ASAP wil move freely along a rope, without manual assistance. In case of shock loading or sudden acceleration, the ASAP locks on the rope and arrests the user's movement.

ASAP'SORBER: May only be used with the ASAP or ASAP LOCK devices. It allows a user to work with clearance from their main-line. The fall-decelerating, tear-webbing is protected from abrasion in its pouch that is openable for easy PPE Inspection.

- Included: ASAP device and 40 cm ASAP'SORBER
- Not included: Karabiner
- Rope compatibility: 10 13 mm
- Certified to European and Russian standards when used with an 'OK' TRIACT-LOCK Karabiner
- · Certified to Nth. American standards when used with a 'B'mD' or OXA