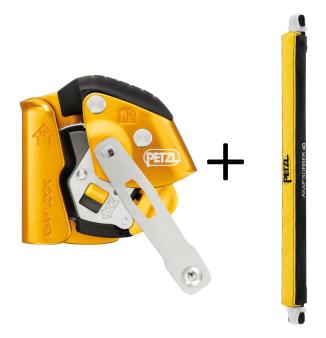

## Petzl Asap Lock Mobile Fall Arrester + 40cm ASAP'sorber

Brand:Petzl Code: C1118

\$496.50 +GST \$570.98 incl. GST

## **Description**

PETZL - ASAP LOCK + 40cm ASAP'sorber

ASAP LOCK with 40 cm ASAP'SORBER Kit. ASAP mobile fall device with ASAP'SORBER energy absorber.

ASAP LOCK mobile fall arrest device: The integrated lock function, allows the user to immobilise the device to reduce fall distance. In normal use, the ASAP wil move freely along a rope, without manual assistance. In case of shock loading or sudden acceleration, the ASAP locks on the rope and arrests the user's movement.

ASAP'SORBER: May only be used with the ASAP or ASAP LOCK devices. It allows a user to work with clearance from their main-line. The fall-decelerating, tear-webbing is protected from abrasion in its pouch that is openable for easy PPE Inspection.

- Included: ASAP device and 40 cm ASAP'SORBER
- Not included: Karabiner
- Rope compatibility: 10 13 mm
- Certified to European and Russian standards when used with an 'OK' TRIACT-LOCK Karabiner
- Certified to Nth. American standards when used with a 'B'mD' or OXA