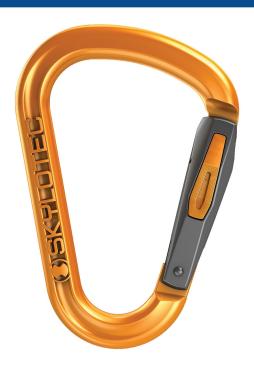

# Skylotec PinchLock II **Carabiner**

Brand: Skylotec **Code:** C6452

\$45.00 +GST \$51.75 incl. GST

# **Description**

Skylotec PinchLock II Carabiner

The Skylotec PinchLock II Carabiner has revolutionised climbing hardware. The 28mm gate can only be opened when both spring plates are pinched. Easy handling and greater safety.