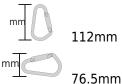

#### **Features**

- Major axis breaking load 22Kn
- Minor axis breaking load 9Kn
- Open breaking load 7Kn
- Size 112 x 76.5mm
- Complies with EN 12275-H:2013 and EN 362-B:2004

#### Size