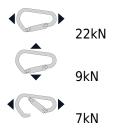

#### **Features**

- Major axis breaking load 22Kn
- Minor axis breaking load 9Kn
- Open breaking load 7Kn
- Size 112 x 76.5mm
- Complies with EN 12275-H:2013 and EN 362-B:2004

### **Load Ratings**