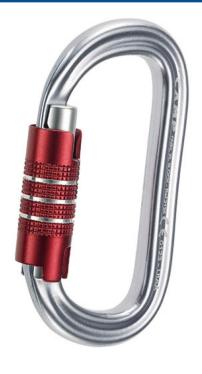

# Camp Oval XL Triple Lock-ALU Carabiner 212

Brand:Camp Code: C5729

\$40.10 +GST \$46.12 incl. GST

## Description

Camp Oval XL Triple Lock-ALU Carabiner 212

- Super-strong, full-size oval carabiner with locking screw gate
- Large gate opening
- Keylock nose
- Ideal for use with pulleys and ascender-descender devices

The Oval XL Lock is an exceptionally strong full-size locking oval carabiner. With its sophisticated I-Beam construction, it is also surprisingly lightweight. Its large gate opening, keylock nose and locking screw gate make it ideal for use with pulleys and ascender-descender devices.