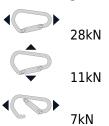

LU Carabiner 212

Brand:Camp Code: C5729

\$40.10 +GST \$46.12 incl. GST

## Description

Camp Oval XL Triple Lock-ALU Carabiner 212

- Super-strong, full-size oval carabiner with locking screw gate
- Large gate opening
- Keylock nose
- Ideal for use with pulleys and ascender-descender devices

The Oval XL Lock is an exceptionally strong full-size locking oval carabiner. With its sophisticated I-Beam construction, it is also surprisingly lightweight. Its large gate opening, keylock nose and locking screw gate make it ideal for use with pulleys and ascender-descender devices.

#### Size









### **Colorex Ltd**



7 Fitzherbert St, Petone, Wellington 5012 PO Box 38 453, Wellington Mail Centre 5045 Phone: 04 587 0400, Email: sales@colorex.co.nz

www.colorex.co.nz



## **Load Ratings**