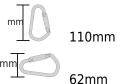

#### **Colorex Ltd**



7 Fitzherbert St, Petone, Wellington 5012 PO Box 38 453, Wellington Mail Centre 5045 Phone: 04 587 0400, Email: sales@colorex.co.nz

www.colorex.co.nz



# Camp Oval XL Triple Lock-ALU Carabiner 212

Brand:Camp Code: C5729

\$40.10 +GST \$46.12 incl. GST

## Description

Camp Oval XL Triple Lock-ALU Carabiner 212

- Super-strong, full-size oval carabiner with locking screw gate
- Large gate opening
- Keylock nose
- Ideal for use with pulleys and ascender-descender devices

The Oval XL Lock is an exceptionally strong full-size locking oval carabiner. With its sophisticated I-Beam construction, it is also surprisingly lightweight. Its large gate opening, keylock nose and locking screw gate make it ideal for use with pulleys and ascender-descender devices.

#### Size









### **Colorex Ltd**



7 Fitzherbert St, Petone, Wellington 5012 PO Box 38 453, Wellington Mail Centre 5045 Phone: 04 587 0400, Email: sales@colorex.co.nz

www.colorex.co.nz



## **Load Ratings**