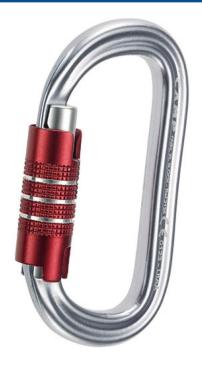

# Camp Oval XL Triple Lock-ALU Carabiner 212

Brand:Camp Code: C5729

\$40.10 +GST \$46.12 incl. GST

## **Description**

Camp Oval XL Triple Lock-ALU Carabiner 212

- Super-strong, full-size oval carabiner with locking screw gate
- Large gate opening
- Keylock nose
- Ideal for use with pulleys and ascender-descender devices

The Oval XL Lock is an exceptionally strong full-size locking oval carabiner. With its sophisticated I-Beam construction, it is also surprisingly lightweight. Its large gate opening, keylock nose and locking screw gate make it ideal for use with pulleys and ascender-descender devices.