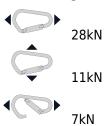

iner 212

Brand:Camp Code: C5729

\$40.10 +GST \$46.12 incl. GST

## **Description**

Camp Oval XL Triple Lock-ALU Carabiner 212

- Super-strong, full-size oval carabiner with locking screw gate
- Large gate opening
- Keylock nose
- Ideal for use with pulleys and ascender-descender devices

The Oval XL Lock is an exceptionally strong full-size locking oval carabiner. With its sophisticated I-Beam construction, it is also surprisingly lightweight. Its large gate opening, keylock nose and locking screw gate make it ideal for use with pulleys and ascender-descender devices.

#### Size







### **Colorex Ltd**



7 Fitzherbert St, Petone, Wellington 5012 PO Box 38 453, Wellington Mail Centre 5045 Phone: 04 587 0400, Email: sales@colorex.co.nz

www.colorex.co.nz



20mm

## **Load Ratings**