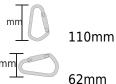

**Colorex Ltd**



7 Fitzherbert St, Petone, Wellington 5012 PO Box 38 453, Wellington Mail Centre 5045 Phone: 04 587 0400, Email: sales@colorex.co.nz

www.colorex.co.nz



# Camp Oval XL Triple Lock-ALU Carabiner 212

Brand:Camp Code: C5729

\$40.10 +GST \$46.12 incl. GST

## **Description**

Camp Oval XL Triple Lock-ALU Carabiner 212

- Super-strong, full-size oval carabiner with locking screw gate
- Large gate opening
- Keylock nose
- Ideal for use with pulleys and ascender-descender devices

The Oval XL Lock is an exceptionally strong full-size locking oval carabiner. With its sophisticated I-Beam construction, it is also surprisingly lightweight. Its large gate opening, keylock nose and locking screw gate make it ideal for use with pulleys and ascender-descender devices.

#### Size







### **Colorex Ltd**



7 Fitzherbert St, Petone, Wellington 5012 PO Box 38 453, Wellington Mail Centre 5045 Phone: 04 587 0400, Email: sales@colorex.co.nz

www.colorex.co.nz



20mm

## **Load Ratings**