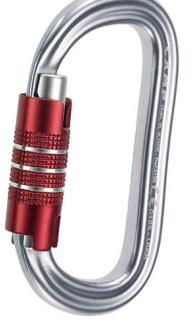

## Description

Camp Oval XL Triple Lock-ALU Carabiner 212

- Super-strong, full-size oval carabiner with locking screw gate
- Large gate opening
- Keylock nose
- Ideal for use with pulleys and ascender-descender devices

The Oval XL Lock is an exceptionally strong full-size locking oval carabiner. With its sophisticated I-Beam construction, it is also surprisingly lightweight. Its large gate opening, keylock nose and locking screw gate make it ideal for use with pulleys and ascender-descender devices.