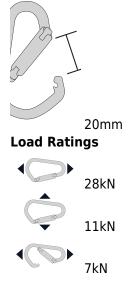

The Oval XL Lock is an exceptionally strong full-size locking oval carabiner. With its sophisticated I-Beam construction, it is also surprisingly lightweight. Its large gate opening, keylock nose and locking screw gate make it ideal for use with pulleys and ascender-descender devices.

110mm

62mm

**Product Specification** 

**Colorex Ltd** 

7 Fitzherbert St, Petone, Wellington 5012 PO Box 38 453, Wellington Mail Centre 5045 Phone: 04 587 0400, Email: sales@colorex.co.nz *www.colorex.co.nz* 

## **Product Specification**

*© https://colorex.co.nz/shop/products/height-safety/connectors/camp-oval-xl-triple-lock-alu-car abiner-212/* 

713481856