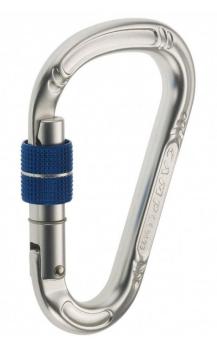

# Camp HMS Blue Single Lock Carabiner 113603

Brand:Camp Code: C5730

\$29.00 +GST \$33.35 incl. GST

## **Description**

Camp HMS Blue Single Lock Carabiner 113603

- Excellent belay carabiner with secure screw lock
- Large opening and keylock nose make clipping ropes and webbing easy
- Available in polished, blue or black

Large screw gate carabiner designed for belaying and rappelling with either a Munter hitch or standard belay device. Keylocking closure eliminates snagging.