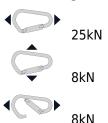

ellington Mail Centre 5045 Phone: 04 587 0400, Email: sales@colorex.co.nz

www.colorex.co.nz



# Camp HMS Blue Single Lock Carabiner 113603

Brand:Camp Code: C5730

\$29.00 +GST \$33.35 incl. GST

## **Description**

Camp HMS Blue Single Lock Carabiner 113603

- Excellent belay carabiner with secure screw lock
- Large opening and keylock nose make clipping ropes and webbing easy
- Available in polished, blue or black

Large screw gate carabiner designed for belaying and rappelling with either a Munter hitch or standard belay device. Keylocking closure eliminates snagging.

#### Size





### **Colorex Ltd**



7 Fitzherbert St, Petone, Wellington 5012 PO Box 38 453, Wellington Mail Centre 5045 Phone: 04 587 0400, Email: sales@colorex.co.nz

www.colorex.co.nz



23mm

## **Load Ratings**