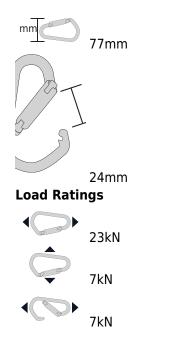

CAMP uses the same spring for both the main gate and the small inner gate. This allows us to shave weight and makes the two gates work in unison for fast and easy attachment. First, attach the biner to the belay loop and let it close. Second, open the small gate and insert the belay loop. Third, open the main gate to its full position to fully compress the small inner gate and insert your belay device and rope and the same time. Tighten the screw gate. On belay!

Size

113mm

## **Product Specification**

Shttps://colorex.co.nz/shop/products/height-safety/connectors/camp-hms-bealy-lock-carabiner-go ld-1176/ Page 1





**Colorex Ltd** 

7 Fitzherbert St, Petone, Wellington 5012 PO Box 38 453, Wellington Mail Centre 5045 Phone: 04 587 0400, Email: sales@colorex.co.nz *www.colorex.co.nz* 



**Product Specification** 

 https://colorex.co.nz/shop/products/height-safety/connectors/camp-hms-bealy-lock-carabiner-go ld-1176/



.714046111