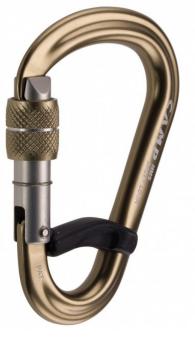

## Camp HMS Bealy Lock **Carabiner Gold 1176**

Brand:Camp Code: C5731

\$39.00 +GST \$44.85 incl. GST

## Description

Camp HMS Bealy Lock Carabiner Gold 1176

- Patented design locks the carabiner in place on the belay loop to help prevent dangerous cross-loading
- The inner gate extends entirely from side to side for maximum security and uses the same spring as the main gate to keep it closed
- A dimple on the spine creates an additional catch for the inner gate
- Keylock closure for snag-free rigging

The No-Twist belay loop exclusive on CAMP harnesses is one great way to help eliminate cross-loading during belays. But what do you do if you don't own a CAMP harness? You opt for the HMS Belay Lock. This patented carabiner features a small inner gate that closes over the belay loop once the biner is in its optimal position for belaying or rappelling. The inner gate prevents the biner from rotating and voila! The potential for cross-loading is virtually eliminated. The magic is in the patent. CAMP uses the same spring for both the main gate and the small inner gate. This allows us to shave weight and makes the two gates work in unison for fast and easy attachment. First, attach the biner to the belay loop and let it close. Second, open the small gate and insert the belay loop. Third, open the main gate to its full position to fully compress the small inner gate and insert your belay device and rope and the same time. Tighten the screw gate. On belay!