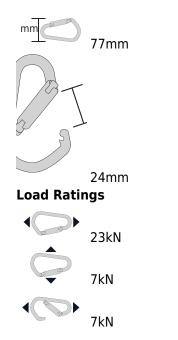

CAMP uses the same spring for both the main gate and the small inner gate. This allows us to shave weight and makes the two gates work in unison for fast and easy attachment. First, attach the biner to the belay loop and let it close. Second, open the small gate and insert the belay loop. Third, open the main gate to its full position to fully compress the small inner gate and insert your belay device and rope and the same time. Tighten the screw gate. On belay!

Size

113mm

## **Product Specification**

Shttps://colorex.co.nz/shop/products/height-safety/connectors/camp-hms-bealy-lock-carabiner-go ld-1176/ Page 1





**Colorex Ltd** 

7 Fitzherbert St, Petone, Wellington 5012 PO Box 38 453, Wellington Mail Centre 5045 Phone: 04 587 0400, Email: sales@colorex.co.nz *www.colorex.co.nz* 



**Product Specification** 

 https://colorex.co.nz/shop/products/height-safety/connectors/camp-hms-bealy-lock-carabiner-go ld-1176/



713561180