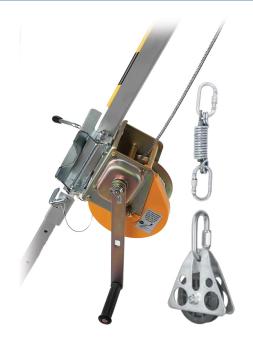

## ZERO Winch With Pulley & Mounting Bracket RUP-502/20 WD00CM/200

Brand:Zero Code: C5609

\$1,229.85 +GST \$1,414.33 incl. GST

## Description

ZERO Winch With Pulley & Mounting Bracket RUP-502/20 WD00CM/200

Lifting rescue device. Lifting and lowering device with automatic braking, ideal for confined space work and rescue. Fits to Zero Tripods. Galvanised steel cable. Includes mounting bracket, PL-101 Pulley and fall arrest spring shock absorbing device.

## **Features**

- · Automatic braking
- Working load of 140kg
- Breaking force 1800kg
- Cable Length: 20m
- Weight: 13kg
- Rated to 140kg
- Other lengths available on request: 25m & 28m