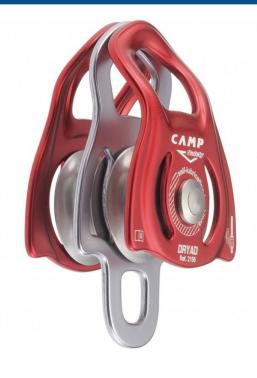

## **CAMP Safety Dryad Pulley** 2156

Brand:Camp Code: C5728

\$98.70 +GST \$113.51 incl. GST

## Description

CAMP Safety Dryad Pulley 2156

Compact double pulley for block-and-tackle systems. Large connection hole accommodates two carabiners. For ropes up to 13 mm. Prusik minding, the self-locking knot can be installed on both sides and both wheels. Self-lubricated brass bushings are the perfect solution for light applications at low speed. Efficiency: 80%. Aluminum alloy body and wheels, stainless steel axle.