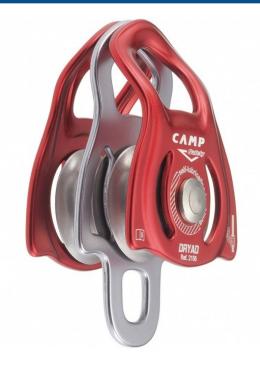

## **CAMP Safety Dryad Pulley** 2156

Brand:Camp Code: C5728

\$98.70 +GST \$113.51 incl. GST

## Description

CAMP Safety Dryad Pulley 2156

Compact double pulley for block-and-tackle systems. Large connection hole accommodates two carabiners. For ropes up to 13 mm. Prusik minding, the self-locking knot can be installed on both sides and both wheels. Self-lubricated brass bushings are the perfect solution for light applications at low speed. Efficiency: 80%. Aluminum alloy body and wheels, stainless steel axle.