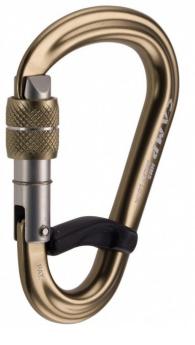

## Camp HMS Bealy Lock **Carabiner Gold 1176**

Brand:Camp Code: C5731

\$39.00 +GST \$44.85 incl. GST

## Description

Camp HMS Bealy Lock Carabiner Gold 1176

- Patented design locks the carabiner in place on the belay loop to help prevent dangerous cross-loading
- The inner gate extends entirely from side to side for maximum security and uses the same spring as the main gate to keep it closed
- A dimple on the spine creates an additional catch for the inner gate
- Keylock closure for snag-free rigging

The No-Twist belay loop exclusive on CAMP harnesses is one great way to help eliminate cross-loading during belays. But what do you do if you don't own a CAMP harness? You opt for the HMS Belay Lock. This patented carabiner features a small inner gate that closes over the belay loop once the biner is in its optimal position for belaying or rappelling. The inner gate prevents the biner from rotating and voila! The potential for cross-loading is virtually eliminated. The magic is in the patent. CAMP uses the same spring for both the main gate and the small inner gate. This allows us to shave weight and makes the two gates work in unison for fast and easy attachment. First, attach the biner to the belay loop and let it close. Second, open the small gate and insert the belay loop. Third, open the main gate to its full position to fully compress the small inner gate and insert your belay device and rope and the same time. Tighten the screw gate. On belay!