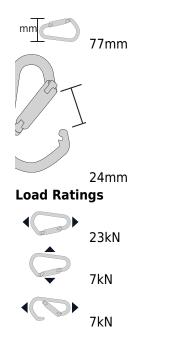

CAMP uses the same spring for both the main gate and the small inner gate. This allows us to shave weight and makes the two gates work in unison for fast and easy attachment. First, attach the biner to the belay loop and let it close. Second, open the small gate and insert the belay loop. Third, open the main gate to its full position to fully compress the small inner gate and insert your belay device and rope and the same time. Tighten the screw gate. On belay!

Size

113mm

## **Product Specification**

Shttps://colorex.co.nz/shop/products/height-safety/connectors/camp-hms-bealy-lock-carabiner-go ld-1176/ Page 1





**Colorex Ltd** 

7 Fitzherbert St, Petone, Wellington 5012 PO Box 38 453, Wellington Mail Centre 5045 Phone: 04 587 0400, Email: sales@colorex.co.nz *www.colorex.co.nz* 



**Product Specification** 

 https://colorex.co.nz/shop/products/height-safety/connectors/camp-hms-bealy-lock-carabiner-go ld-1176/





713911710