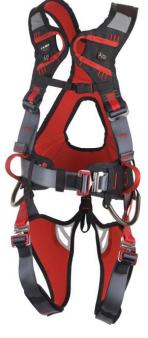

## **Camp Gravity Harness**

Brand:Camp Code: C5723

\$495.00 +GST \$569.25 incl. GST

## Description

Camp Gravity Harness

An incredibly comfortable full body fall arrest harness. The padded structure wraps the body for the most uniform distribution of pressure.

Patented STS automatic buckles on the waist and legs make it extremely easy to put on and take off. Two fall arrest attachment points: double textile loop in the front, aluminium alloy ring in the back. Textile loops on the sides for work positioning. Available in 2 sizes.