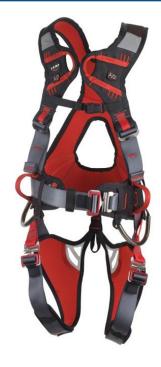

## **Camp Gravity Harness**

Brand:Camp Code: C5723

\$495.00 +GST \$569.25 incl. GST

## Description

Camp Gravity Harness

An incredibly comfortable full body fall arrest harness. The padded structure wraps the body for the most uniform distribution of pressure.

Patented STS automatic buckles on the waist and legs make it extremely easy to put on and take off. Two fall arrest attachment points: double textile loop in the front, aluminium alloy ring in the back. Textile loops on the sides for work positioning. Available in 2 sizes.