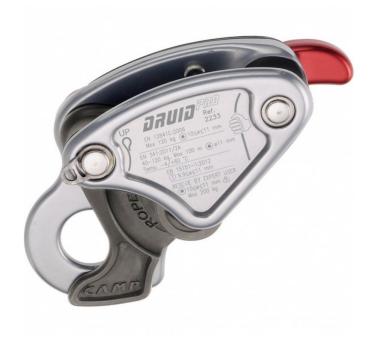

## **Camp Druid Pro 2233**

Brand:Camp Code: C5724

\$240.55 +GST \$276.63 incl. GST

## Description

Camp Druid Pro 2233

A lightweight compact auto-braking descender for rope access and rescue designed for semi-static ropes ranging from 10 to 11 mm. Designed for expert users; the lever does not have the anti-panic function. The body and lever are made of robust hot-forged aluminum alloy. Mechanical parts are made of precision-cast stainless steel. The internal mechanism and locking cam use a patented design for smooth action on the rope which prevents rapid wear-and-tear and absorbs energy from small shocks with a slight amount of rope slippage. The fluid action on the rope also allows the Druid to function well for rope ascent. The cam can be de-activated with a trigger to allow quick sliding of the rope in situations with no load or limited load. Steel ring for attaching a keeper cord.