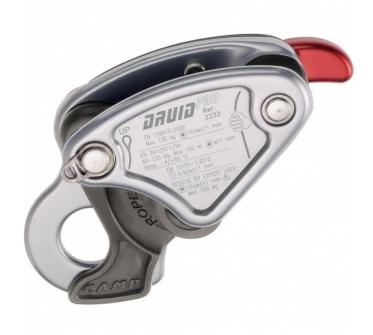

## **Camp Druid Pro 2233**

**Brand:**Camp **Code:** C5724

\$240.55 +GST \$276.63 incl. GST

## **Description**

Camp Druid Pro 2233

A lightweight compact auto-braking descender for rope access and rescue designed for semi-static ropes ranging from 10 to 11 mm. Designed for expert users; the lever does not have the anti-panic function. The body and lever are made of robust hot-forged aluminum alloy. Mechanical parts are made of precision-cast stainless steel. The internal mechanism and locking cam use a patented design for smooth action on the rope which prevents rapid wear-and-tear and absorbs energy from small shocks with a slight amount of rope slippage. The fluid action on the rope also allows the Druid to function well for rope ascent. The cam can be de-activated with a trigger to allow quick sliding of the rope in situations with no load or limited load. Steel ring for attaching a keeper cord.