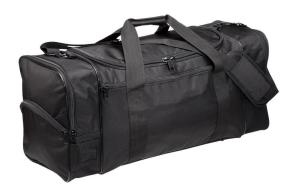

## Titan Heavy Duty Sports Bag

**Brand:**Titan **Code:** C1452

\$46.95 +GST \$53.99 incl. GST

## Description

Titan Heavy Duty Sports Bag

Big, rugged and ready for anything, this heavy duty sports bag is ideal for all sports and teams. Go the mighty Titan!

- Jaquard nylon 1200D polyester heavy duty material
- Lockable U-Shape double zip main compartment
- Generous zip compartments at each end
- Half moon single zip pockets both ends
- Zip front pocket runs length of bag
- Carry handles with velcro wrap
- Detatchable, adjustable shoulder strap with pad and metal fittings
- PVC Baseboard
- Rubber feet on base
- Business card holder lower front left of bag
- Size: 69w x 32h x 26d cm
- Capacity: 60 Litres