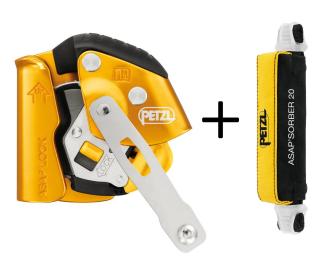

## Petzl ASAP LOCK with 20cm Sorber

Brand:Petzl Code: C1605

\$489.00 +GST \$562.35 incl. GST

## Description

Petzl ASAP LOCK with 20cm Sorber

ASAP LOCK with 20 cm ASAP'SORBER Kit. ASAP mobile fall device with ASAP'SORBER energy absorber.

- ASAP LOCK mobile fall arrest device: The integrated lock function, allows the user to immobilise the device to reduce fall distance. In normal use, the ASAP wil move freely along a rope, without manual assistance. In case of shock loading or sudden acceleration, the ASAP locks on the rope and arrests the user's movement.
- ASAP'SORBER: May only be used with the ASAP or ASAP LOCK devices. It allows a user to work with clearance from their main-line. The fall-decelerating, tear-webbing is protected from abrasion in its pouch that is openable for easy PPE Inspection.
- Included: ASAP device and 20 cm ASAP'SORBER
- Not included: Karabiner Rope compatibility: 10 13 mm
- Certified to European and Russian standards when used with an 'OK' TRIACT-LOCK Karabiner
- · Certified to Nth. American standards when used with a 'B'mD' or OXA
- Weight 0.524 kg