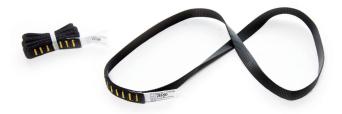

## ZERO Webbing Sling ZS ASP000W

## **Description**

ZERO Webbing Sling ZS ASP000W

Sling webbing available in six different lengths. Simple and effective to create an anchor point when looped around a structural member. Do not chokehold – loop and karabiner the ends.