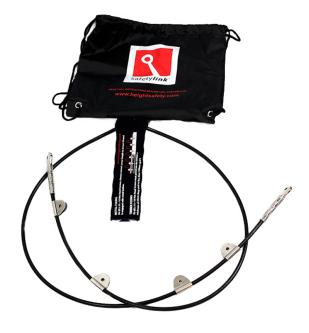

# ZERO Templink Flexible Anchor TPLK

Brand:Zero Code: C3589

\$359.80 +GST \$413.77 incl. GST

## **Description**

ZERO Templink Flexible Anchor TPLK

The ultimate, flexible, lightweight anchor ideal for fixing through existing fixing holes in metal sheet roofing. NEW WIRE CABLE DESIGN. Popular with all workers on roofs. Requires 6 fixings as specified in instructions, into solid structure, the cable can be around angles, looped or bunched so long as no fixings are closer than 100mm apart.

#### **Features**

- Integral shock absorber; The patented TempLink is designed to absorb energy when a fall is arrested, minimising damage to the structure and reducing the risks of personal injury. Note; still requires standard fall arrest PPE setup for attaching- including inline shock absorber to your ropeline or lanyard.
- The TempLink is a multidirectional anchor. A fall is never an anticipated event therefore the direction of your fall cannot be accurately predicted. The TempLink is designed and tested as multidirectional.
- Easy to install and remove on completion of work, by competent person only
- Requires x6 fixings of size 14- 10 hex head roofing screws, each fixing no closer than 100mm apart into solid structure.
- Detailed, easy to read installation instructions. Compact, portable and lightweight, supplied with carry bag
- SafetyLink TempLink is a One Person Anchor and rated to Fall Arrest
- The TempLink complies with Australian and New Zealand standards.