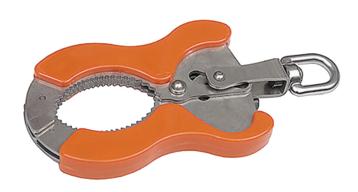

## ZERO ScaffClamp Temporary Scaffold Clamp AZ-300 ASP000M

Brand:Zero Code: C5685

\$236.30 +GST \$271.75 incl. GST

## **Description**

ZERO ScaffClamp Temporary Scaffold Clamp AZ-300 ASP000M

Temporary scaffold clamping device, unique design grips to both vertical and horizontal scaffold pipes. Gives more opportunity to quickly provide a secure temporary anchor point for a worker to attach onto, given there is normally a secure vertical scaffold pipe available before horizontal bracing is installed. Grips securely, which increases when more force is applied. Pincer action opening. For pipes of diameter 44.5mm to 50mm.