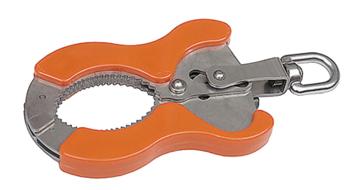

## Description

ZERO ScaffClamp Temporary Scaffold Clamp AZ-300 ASP000M

Temporary scaffold clamping device, unique design grips to both vertical and horizontal scaffold pipes. Gives more opportunity to quickly provide a secure temporary anchor point for a worker to attach onto, given there is normally a secure vertical scaffold pipe available before horizontal bracing is installed. Grips securely, which increases when more force is applied. Pincer action opening. For pipes of diameter 44.5mm to 50mm.