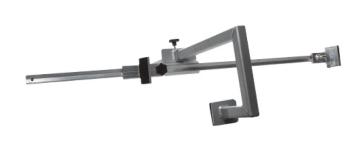

## ZERO AluDoor Alu Door/Window Anchor Beam

Brand:Zero

\$476.05+GST

## **Description**

ZERO AluDoor Alu Door/Window Anchor Beam

Quick anchor establishment by placing the Zero Door Anchor Beam on the other side of the door to the working area. Internal clamping within the door frame is adjustable to fit various single door widths.

## **Features**

- Rated fall arrest 1 person
- Rated fall restraint 2 person
- · Rated to 15kN
- Supplied with PVC carry bag