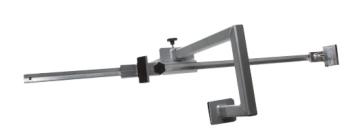

## **Description**

ZERO AluDoor Alu Door/Window Anchor Beam

Quick anchor establishment by placing the Zero Door Anchor Beam on the other side of the door to the working area. Internal clamping within the door frame is adjustable to fit various single door widths.

## **Features**

- Rated fall arrest 1 person
- Rated fall restraint 2 person
- · Rated to 15kN
- Supplied with PVC carry bag