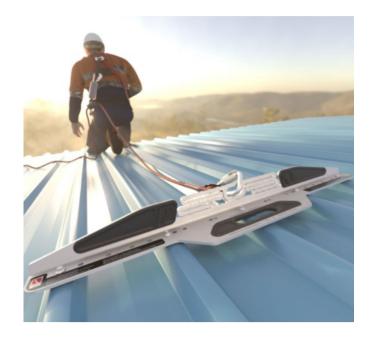

## QSI Templink 5000 ââ∏¬â∏∏ Safetylink Temporary Roof Anchor

Brand:QSI Code: C3343

\$643.85 +GST \$740.43 incl. GST

## Description

QSI Templink 5000 - Safetylink Temporary Roof Anchor

Multi directional 316 stainless steel.

Easy grip handle.

Fast, compact, portable, lightweight and relocatable.

Less fixings required due to energy absorbing features.

Single person temporary roof anchor.

Rated at 15kN.

Complies with AS/NZ5532:2013 and EN759:2012.