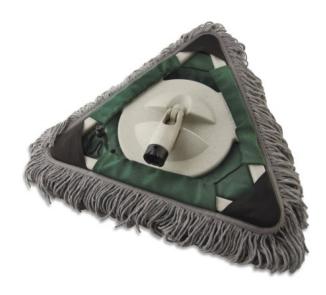

## **Wooster Dust Eater**

**Brand:**Wooster **Code:** C1397

\$77.50 + GST \$89.13 incl. GST

## Wooster Dust Eater

- Specially treated material for powerful, long-lasting pickup
- Attracts and holds dust, cobwebs, and more to clean drywall, ceilings, walls, baseboards, floors
- Unique 16" triangular shape to cover large surfaces and reach into corners
- Stable 360º pivot for full surface contact, won't flip or gouge wall
- Use with extension poles, including Sherlock GT®
- Refill base with the 1805 mop head