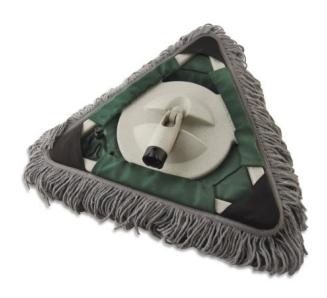

## **Wooster Dust Eater**

**Brand:**Wooster **Code:** C1397

\$77.50 +GST \$89.13 incl. GST

## Wooster Dust Eater

- Specially treated material for powerful, long-lasting pickup
- Attracts and holds dust, cobwebs, and more to clean drywall, ceilings, walls, baseboards, floors
- Unique 16" triangular shape to cover large surfaces and reach into corners
- Stable 360º pivot for full surface contact, won't flip or gouge wall
- Use with extension poles, including Sherlock GT®
- Refill base with the 1805 mop head