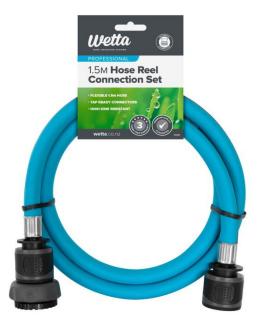

## Wetta Hose Reel Connector Set

Brand:Wetta Code: C1159-6

\$13.25 +GST \$15.24 incl. GST

## Description

Wetta Hose Reel Connector Set

This hose is 1.5m long and made from 3 layer braided construction with hose connectors both ends so you can attach one end to your hose reel or trolley and the other to your tap to allow easy access to your hose reel instead of climbing into your garden to unroll it.