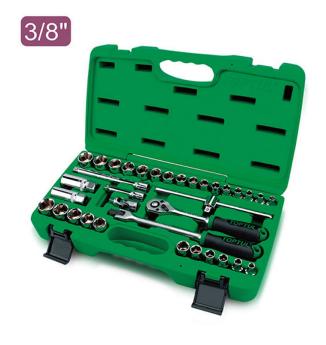

# TopTul Socket Set 3/8"Dr 35 Piece SAE/MM 1/4"-7/8" 6-22mm

Brand:TopTul Code: C4006-3

\$181.95 +GST \$209.24 incl. GST

### **Description**

TopTul Socket Set 3/8"Dr 35 Piece SAE/MM 1/4"-7/8" 6-22mm

- Mirror Polished
- METRIC & SAE
- BLOW CASE: W392 x D210 x H88 (mm)

#### **Contains**

- 3/8" Dr. 6PT Flank Sockets 6, 7, 8, 9, 10, 11, 12, 13, 14, 15, 16, 17, 18, 19, 21, 22 mm
- 3/8" Dr. 6PT Flank Sockets 1/4", 5/16", 3/8", 7/16", 1/2", 9/16", 5/8", 11/16", 3/4", 13/16", 7/8"
- 3/8" Dr. Extension Bar 3" & 6" (L)
- 3/8" Dr. Universal Joint
- 3/8" Dr. 36 Teeth Reversible Ratchet Handle with Quick Release
- 3/8" Dr. Sliding T-Handle
- 3/8" Dr. Swivel Handle
- 3/8" Dr. Magnetic Spark Plug Socket 16 & 21 mm