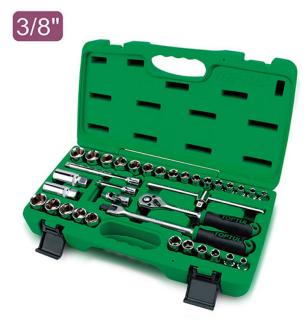

# TopTul Socket Set 3/8"Dr 35 Piece SAE/MM 1/4"-7/8" 6-22mm

Brand:TopTul Code: C4006-3

\$181.95 +GST \$209.24 incl. GST

## Description

TopTul Socket Set 3/8"Dr 35 Piece SAE/MM 1/4"-7/8" 6-22mm

- Mirror Polished
- METRIC & SAE
- BLOW CASE: W392 x D210 x H88 (mm)

#### Contains

- 3/8" Dr. 6PT Flank Sockets
  - 6, 7, 8, 9, 10, 11, 12, 13, 14, 15, 16, 17, 18, 19, 21, 22 mm
- 3/8" Dr. 6PT Flank Sockets 1/4", 5/16", 3/8", 7/16", 1/2", 9/16", 5/8", 11/16", 3/4", 13/16", 7/8"
- 3/8" Dr. Extension Bar 3" & 6" (L)
- 3/8" Dr. Universal Joint
- 3/8" Dr. 36 Teeth Reversible Ratchet Handle with Quick Release
- 3/8" Dr. Sliding T-Handle
- 3/8" Dr. Swivel Handle
- 3/8" Dr. Magnetic Spark Plug Socket 16 & 21 mm