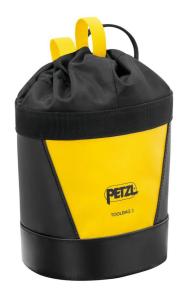

## **Petzl Toolbag Tool Pouch**

**Brand:**Petzl

## **Description**

Petzl Tool Bag Tool Pouch

- Allows tools to be organized during suspended work
- Attaches easily to any type of harness
- Available in two sizes: small size for smaller tools (measuring tape, pencil, screws/nuts...) large size for hand tools (hammer, screwdriver...)