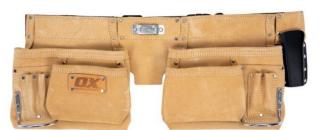

## OX Trade Suede Leather 10 Pocket Tool Belt

Brand:OX Code: C4172-3

\$83.15 +GST \$95.62 incl. GST

## **Description**

OX Trade Suede Leather 10 Pocket Tool Belt

The heavy duty tool belt features suede leather construction that has a double row stitching to offer better strength and longer life. It has rivets reinforced at the stress points for stiffness and durability. The tool belt has a medium-sized front pocket and two wide-mouthed large main pockets to keep larger tools. It has three small tool or pencil pockets, a fixed type metal hammer holder and a leather pocket to hold common items like the tape measurers. The whole product is strapped to the 2 Inch wide heavy duty webbing belt that has a quick-release plastic buckle for hassle-free mounting or unmounting.